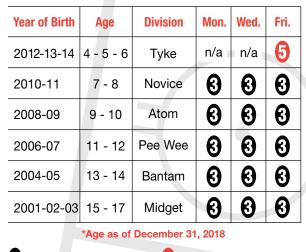

#### **REGISTRATION INFORMATION**

The league will be divided into six divisions. Final registration numbers may require the combination of some age groups. Skill level and player size will also be taken into account for placement.

The general age groupings & days offered will be as follows:

3 Denotes 3on3 Available 5 Denotes 5on5 Available

Limited spots available

Email: moha.summerhockey@sympatico.ca www.mohasummerhockey.ca